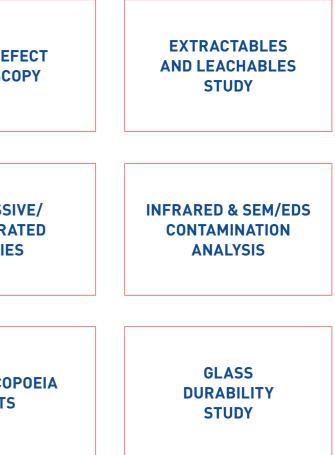

## WIDE-RANGING SET OF ANALYTICAL AREAS

| GLASS<br>FRACTURE<br>ANALYSIS                           | GLASS DEF<br>MICROSCO             |
|---------------------------------------------------------|-----------------------------------|
| GLASS ANALYSIS<br>FOR CHEMICAL &<br>PHYSICAL PROPERTIES | AGGRESSIV<br>ACCELERAT<br>STUDIES |
| PARTICLE<br>ANALYSIS AND<br>CHARACTERIZATION            | PHARMACOP<br>TESTS                |