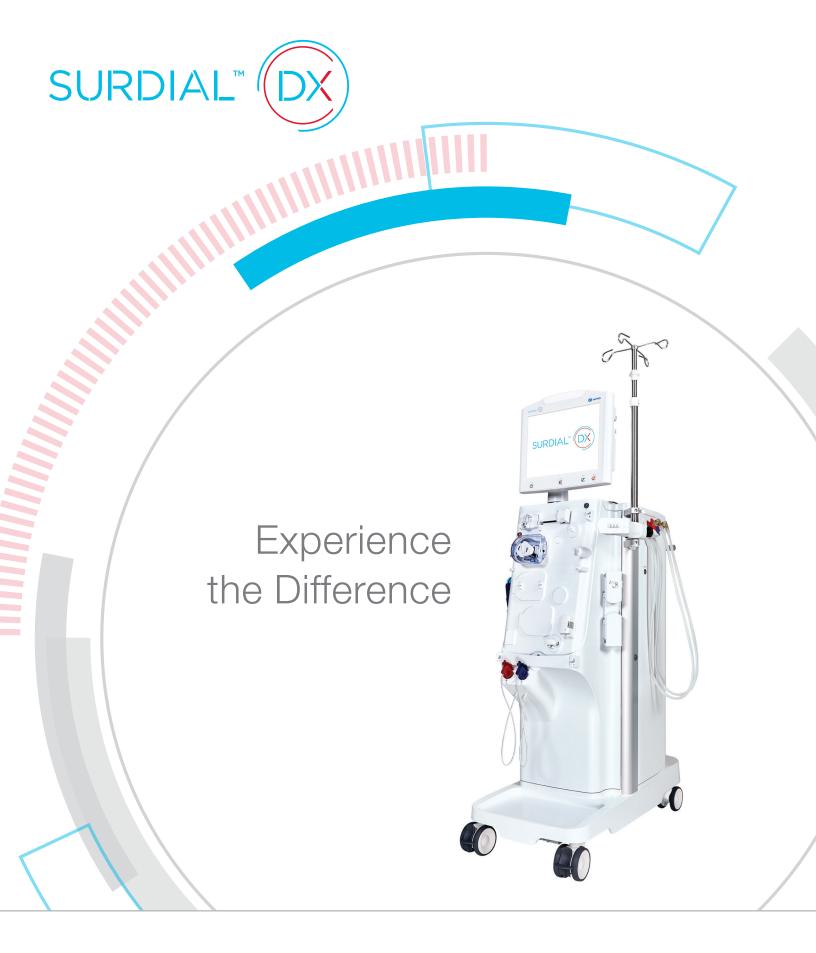

The SURDIAL<sup>™</sup> DX Hemodialysis System was inspired by clinical needs, patient comfort, and operational efficiency. Its innovative design takes both the patient and clinician experience to a different level.