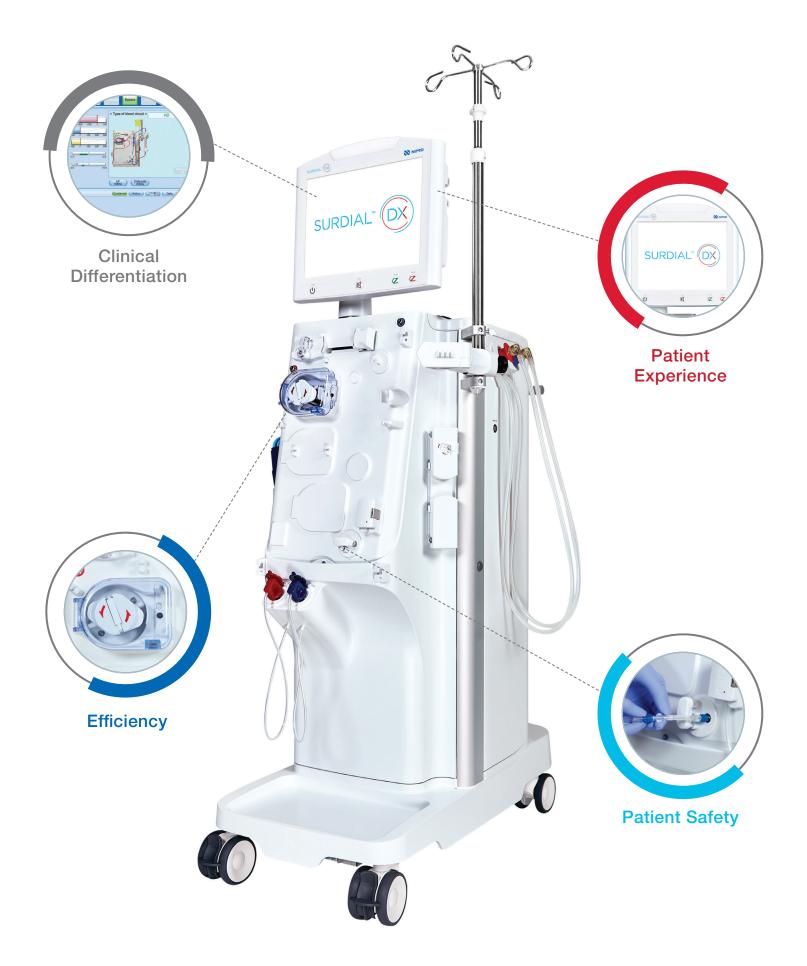

### Learn how these features make all the difference.

**Patient Safety** 

**Clinical Benefits** 

**Patient Experience** 

## **Clinical Differentiation**

Refined clinical workflow to allow ample time for patient care.

## Efficiency

Offers seamless and streamlined user processes.

# Patient Experience

Takes patient comfort to the next level.

## Patient Safety

Engineered with patient safety in mind.