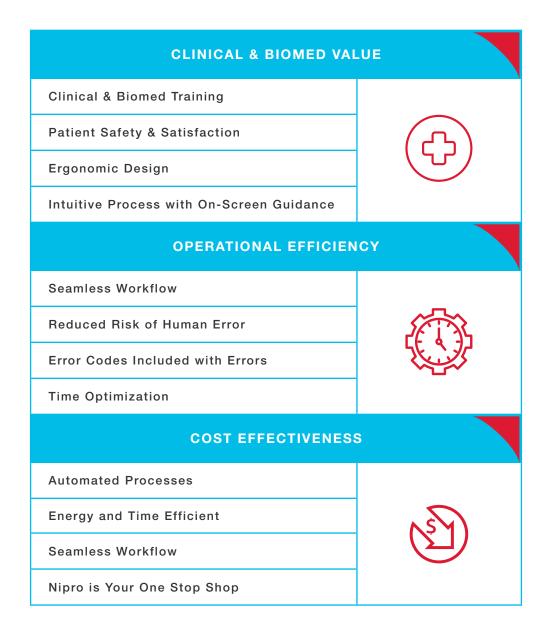

### **Clinical Differentiators**

- Automatic blood pump segment loading
- Ability to setup during startup test
- Auto priming function
- Estimated and measured Kt/V values
- Ergonomic design with rotatable monitor
- · Large wheels for ease of maneuverability

### **Process Efficiency Benefits**

- Streamlined, automated time saving processes
- Intuitive, on-screen guidance to minimize human error
- Reduced preparation and disinfection time
- Efficient, low disinfectant consumption
- Automatic, programable system wake-up function
- Confidence-building continuous professional training
- Compact, space-saving design

### **Patient Safety Features**

÷

- Built in safety monitoring systems
- Aseptic priming to built-in drain port
- Maximum set blood flow rate for rinse-back
- Front and internal leakage detector
- · Venous/arterial pressure monitoring