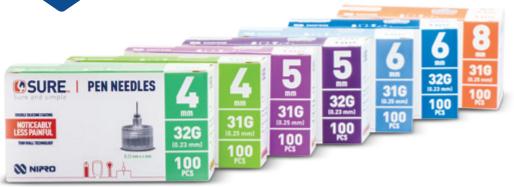

## A wide portfolio for an easy switch

| Reference code   | Length | Diameter       | Color |
|------------------|--------|----------------|-------|
| 4S-IPN-0671-31-4 | 4 mm   | 31 G (0.25 mm) |       |
| 4S-IPN-0671-32-4 | 4 mm   | 32 G (0.23 mm) |       |
| 4S-IPN-0671-31-5 | 5 mm   | 31 G (0.25 mm) |       |
| 4S-IPN-0671-32-5 | 5 mm   | 32 G (0.23 mm) |       |
| 4S-IPN-0671-31-6 | 6 mm   | 31 G (0.25 mm) |       |
| 4S-IPN-0671-32-6 | 6 mm   | 32 G (0.23 mm) |       |
| 4S-IPN-0671-31-8 | 8 mm   | 31 G (0.25 mm) |       |