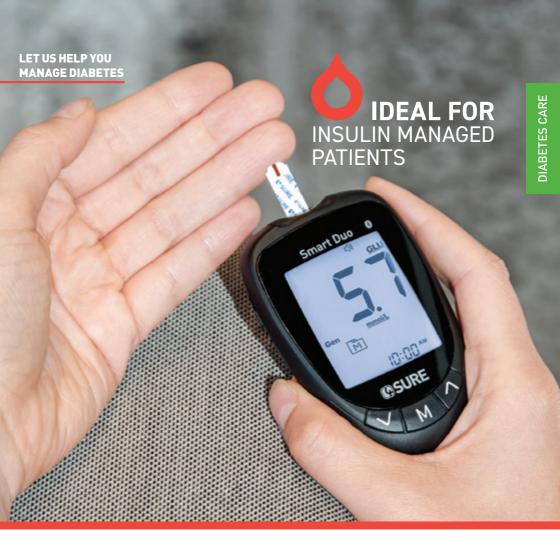

### **SMART DUO**

Simple to use blood glucose and  $\beta$ -ketone monitoring system

## **CSURE** SMART DUO

Large, easy to read backlit display

Affordable blood glucose and β-ketone test strips

Pre and post meal markers

Bluetooth connectivity

Wide haematocrit range1

Suitable for drivers<sup>2</sup>