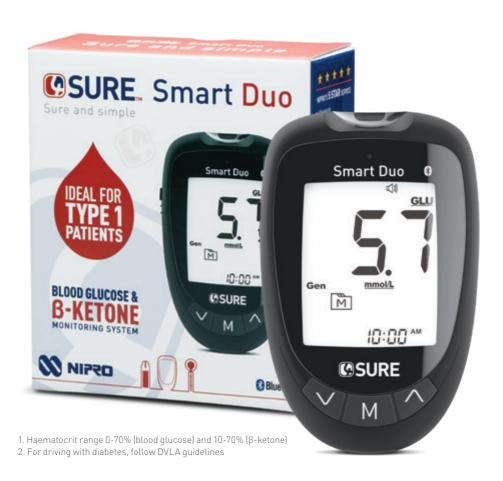

### **SMART DUO**

Simple to use blood glucose and  $\beta$ -ketone monitoring system

## **CSURE** SMART DUO

Large, easy to read backlit display

Affordable blood glucose and β-ketone test strips

Pre and post meal markers

Bluetooth connectivity

Wide haematocrit range1

Suitable for drivers<sup>2</sup>