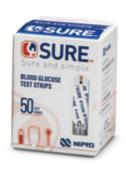

### **4SURE Blood Glucose Test Strips**

- Long open shelf life (until expiry date on vial)
- Small sample size (0.5 μL)
- Large and easy to handle