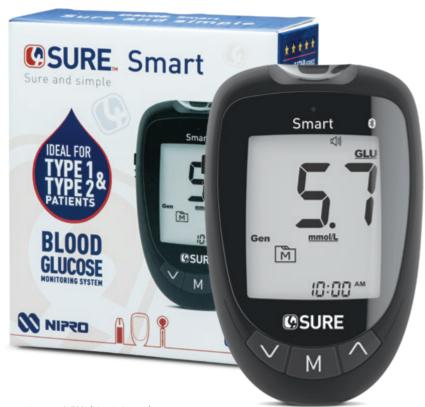

BECAUSE EVERY LIFE DESERVES AFFORDABLE CARE

SIMPLE TO USE BLOOD GLUCOSE MONITORING SYSTEM

Wide haematocrit

Suitable for drivers2

Bluetooth connectivity

Suitable for gestational patients3

Pre and post meal markers

Long open shelf life

- 1. Haematocrit range 0-70% (blood glucose)
- 2. For driving with diabetes, follow DVLA guidelines
- 3. Follow NICE guidelines "Diabetes in pregnancy: management from preconception to the postnatal period"