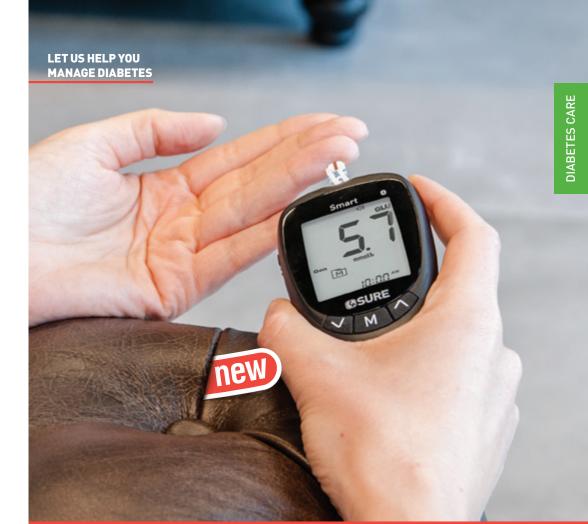

BECAUSE EVERY LIFE DESERVES AFFORDABLE CARE

SIMPLE TO USE BLOOD GLUCOSE MONITORING SYSTEM

Wide haematocrit

Suitable for drivers2

Bluetooth connectivity

Suitable for gestational patients3

Pre and post meal markers

Long open shelf life

- 1. Haematocrit range 0-70% (blood glucose)
- 2. For driving with diabetes, follow DVLA guidelines
- 3. Follow NICE guidelines "Diabetes in pregnancy: management from preconception to the postnatal period"